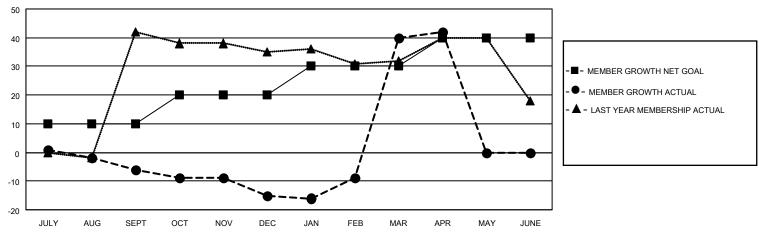

## District 109 A

| ΙГ  |                                |
|-----|--------------------------------|
|     | Members                        |
| t ′ | 109 A Results as of: 4/30/2022 |

|                       | Club          | s         |               | Members               |                         |                         |                                                    |
|-----------------------|---------------|-----------|---------------|-----------------------|-------------------------|-------------------------|----------------------------------------------------|
| RESULTS FOR 2021-2022 |               |           |               | RESULTS FOR 2021-2022 |                         |                         |                                                    |
| QUARTER               | NEW CLUB GOAL | NEW CLUBS | DROPPED CLUBS | QUARTER MEI           | MBER GROWTH NET<br>GOAL | MEMBER GROWTH<br>ACTUAL | DROPPED<br>MEMBERS ACTUAL<br>(including transfers) |
| JULY/AUG/SEPT         | 0             | 0         | 0             | JULY/AUG/SEPT         | 10                      | 10                      | 14                                                 |
| OCT/NOV/DEC           | 0             | 0         | 0             | OCT/NOV/DEC           | 10                      | 12                      | 19                                                 |
| JAN/FEB/MAR           | 0             | 0         | 1             | JAN/FEB/MAR           | 10                      | 66                      | 8                                                  |
| APR/MAY/JUNE          | 0             | 0         | 0             | APR/MAY/JUNE          | 10                      | 4                       | 2                                                  |

## GOALS AND ACTUAL MEMBERS CUMULATIVE

| DROPPED CLUBS: 1 |    | 21 CLUBS OF 51 ADDED 1 OR<br>MORE NEW MEMBERS | GENDER DISTRIBUTION               |              |  |
|------------------|----|-----------------------------------------------|-----------------------------------|--------------|--|
|                  |    |                                               | MALE                              | 957 (76.13%) |  |
|                  |    |                                               | FEMALE                            | 300 (23.87%) |  |
| DROPPED MEMBERS  |    |                                               | NON BINARY                        | 0 (0.00%)    |  |
|                  |    |                                               | PREFER NOT TO ANSWER              | 0 (0.00%)    |  |
| DECEASED         | 5  |                                               |                                   | ,            |  |
| CLUB CANCELLED   | 0  | CLICK HERE FOR CUMULATIVE                     | TOTAL FAMILY UNIT MEMBERS         | 3 10         |  |
| OTHER            | 38 | MEMBERSHIP DATA                               |                                   |              |  |
| TOTAL            | 43 |                                               | FAMILY MEMBERS PAYING HALF DUES 5 |              |  |
|                  |    |                                               |                                   |              |  |